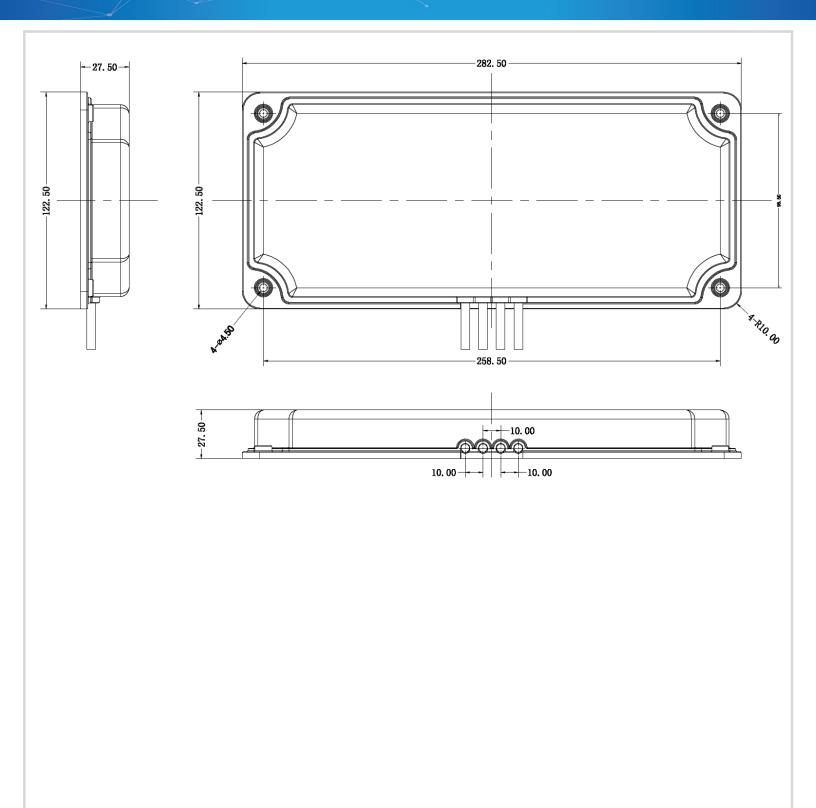

## 2.4/5 GHZ 6 DBI 4 ELEMENT INDOOR/OUTDOOR PATCH ANTENNA WITH RPTNC

Dimensions in mm

The facts and figures herein are carefully compiled to the best of our knowledge and are intended for general informational purposes only. Responsibility for the use and application of AccelTex Solutions materials rests with the end user. All AccelTex Solutions products are sold pursuant to the AccelTex Solutions Terms and Conditions of Sale. © 2017 AccelTex Solutions. All Rights Reserved. AccelTex, AccelTex Solutions, the AccelTex Solutions Logo and other marks are trademarks or registered trademarks of AccelTex Solutions. Other products or service names may be the property of third parties.